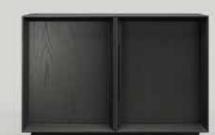

There are two pieces available in the NEGRONI line, the Sideboard and the Showcase. The Sideboard has two adjustable shelves on the inside, which can be lacquered in any colour in the RAL catalogue. The Showcase can have the doors made in Wood or Glass, and the interior can be plated with Gold Zinc. The hardware in both pieces is delicate and discreet, but still sturdy and perfect for everyday use. There is the option to put LED strips inside both the Sideboard and the Showcase to create an even more impressive piece.