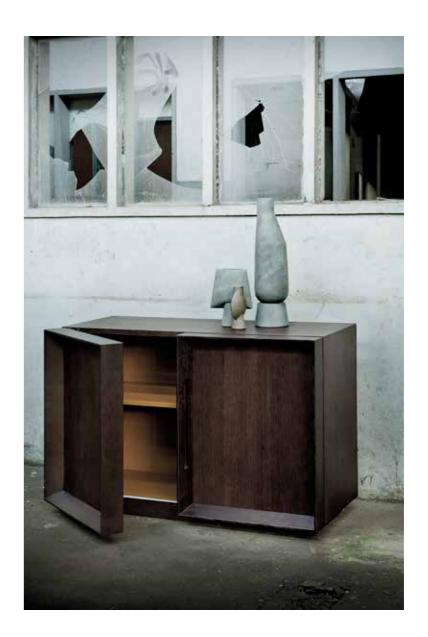

There are two pieces available in the NEGRONI line, the Sideboard and the Showcase. The Sideboard has two adjustable shelves on the inside, which can be lacquered in any colour in the RAL catalogue. The Showcase can have the doors made in Wood or Glass, and the interior can be plated with Gold Zinc. The hardware in both pieces is delicate and discreet, but still sturdy and perfect for everyday use. There is the option to put LED strips inside both the Sideboard and the Showcase to create an even more impressive piece.