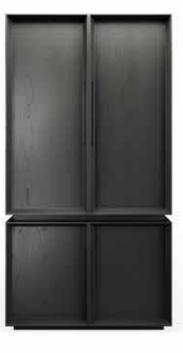

## NEGRONI E

Colours and textures represented may vary, and are subjected to chromatic changes due to printing, and to the fact that every screen has different displays and colour settings.

The NEGRONI is an imposing yet extremely contemporary line. The robust doors framed by 8cm of solid wood give expression to these strong pieces. It combines Oak Veneer and Solid Wood, and it's available in three finishes: Natural, Coffee and Wengué.

There are two pieces available in the NEGRONI line, the Sideboard and the Showcase. The Sideboard has two adjustable shelves on the inside, which can be lacquered in any colour in the RAL catalogue. The Showcase can have the doors made in Wood or Glass, and the interior can be plated with Gold Zinc. The hardware in both pieces is delicate and discreet, but still sturdy and perfect for everyday use. There is the option to put LED strips inside both the Sideboard and the Showcase to create an even more impressive piece.