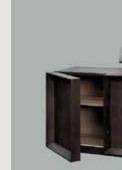

## NEGRONI E

Colours and textures represented may vary, and are subjected to chromatic changes due to printing, and to the fact that every screen has different displays and colour settings.

The NEGRONI is an imposing yet extremely contemporary line. The robust doors framed by 8cm of solid wood give expression to these strong pieces. It combines Oak Veneer and Solid Wood, and it's available in three finishes: Natural, Coffee and Wengué.

There are two pieces available in the NEGRONI line, the Sideboard and the Showcase. The Sideboard has two adjustable shelves on the inside, which can be lacquered in any colour in the RAL catalogue. The Showcase can have the doors made in Wood or Glass, and the interior can be plated with Gold Zinc. The hardware in both pieces is delicate and discreet, but still sturdy and perfect for everyday use. There is the option to put LED strips inside both the Sideboard and the Showcase to create an even more impressive piece.