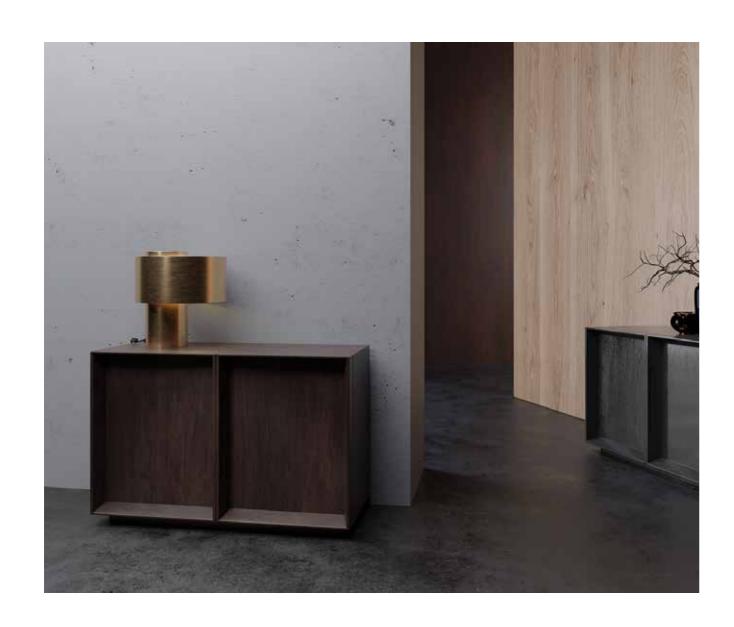

There are two pieces available in the NEGRONI line, the Sideboard and the Showcase. The Sideboard has two adjustable shelves on the inside, which can be lacquered in any colour in the RAL catalogue. The Showcase can have the doors made in Wood or Glass, and the interior can be plated with Gold Zinc. The hardware in both pieces is delicate and discreet, but still sturdy and perfect for everyday use. There is the option to put LED strips inside both the Sideboard and the Showcase to create an even more impressive piece.