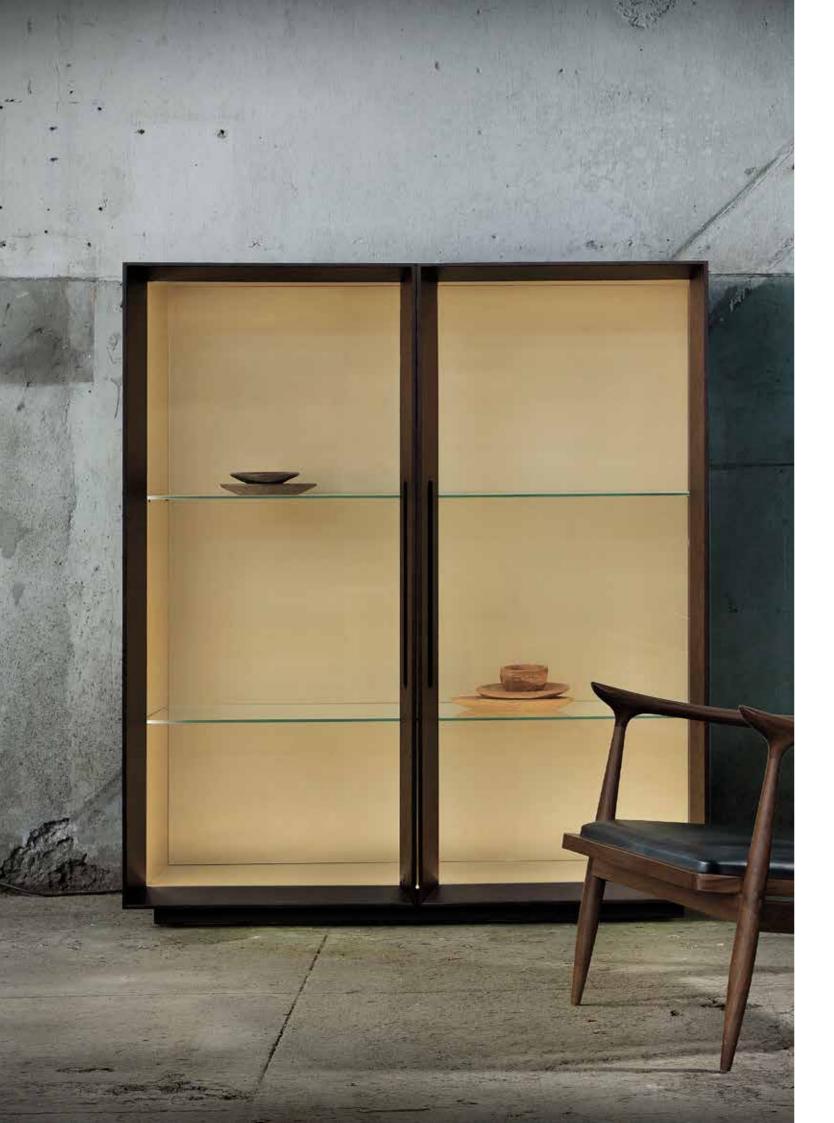

## NEGRONI E

Colours and textures represented may vary, and are subjected to chromatic changes due to printing, and to the fact that every screen has different displays and colour settings.

The NEGRONI is an imposing yet extremely contemporary line. The robust doors framed by 8cm of solid wood give expression to these strong pieces. It combines Oak Veneer and Solid Wood, and it's available in three finishes: Natural, Coffee and Wengué.

There are two pieces available in the NEGRONI line, the Sideboard and the Showcase. The Sideboard has two adjustable shelves on the inside, which can be lacquered in any colour in the RAL catalogue. The Showcase can have the doors made in Wood or Glass, and the interior can be plated with Gold Zinc. The hardware in both pieces is delicate and discreet, but still sturdy and perfect for everyday use. There is the option to put LED strips inside both the Sideboard and the Showcase to create an even more impressive piece.