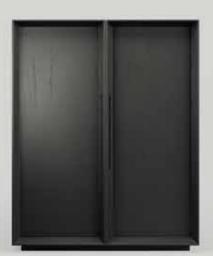

## NEGRONI E

Colours and textures represented may vary, and are subjected to chromatic changes due to printing, and to the fact that every screen has different displays and colour settings.

The NEGRONI is an imposing yet extremely contemporary line. The robust doors framed by 8cm of solid wood give expression to these strong pieces. It combines Oak Veneer and Solid Wood, and it's available in three finishes: Natural, Coffee and Wengué.

There are two pieces available in the NEGRONI line, the Sideboard and the Showcase. The Sideboard has two adjustable shelves on the inside, which can be lacquered in any colour in the RAL catalogue. The Showcase can have the doors made in Wood or Glass, and the interior can be plated with Gold Zinc. The hardware in both pieces is delicate and discreet, but still sturdy and perfect for everyday use. There is the option to put LED strips inside both the Sideboard and the Showcase to create an even more impressive piece.