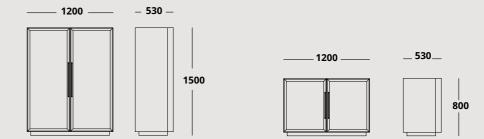

## **TECHNICAL SHEET**

Measures in millimeters;

Colours and textures represented may vary, and are subjected to chromatic changes due to printing, and to the fact that every screen has different displays and colour settings.