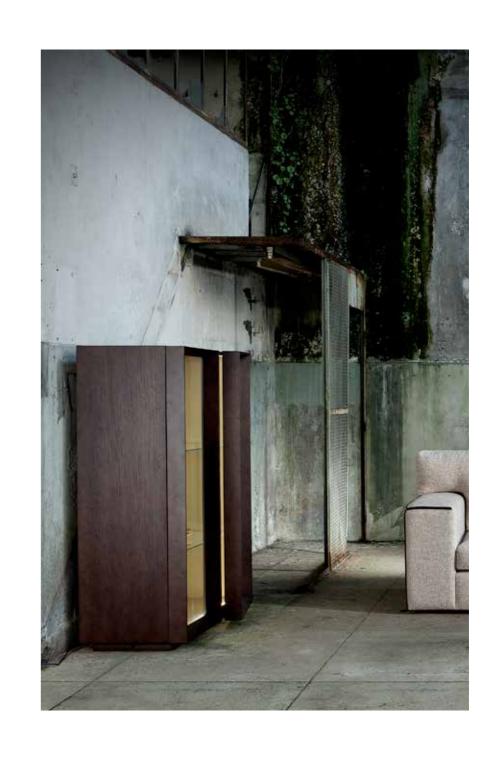

## NEGRONI E

Colours and textures represented may vary, and are subjected to chromatic changes due to printing, and to the fact that every screen has different displays and colour settings.

The NEGRONI is an imposing yet extremely contemporary line. The robust doors framed by 8cm of solid wood give expression to these strong pieces. It combines Oak Veneer and Solid Wood, and it's available in three finishes: Natural, Coffee and Wengué.

There are two pieces available in the NEGRONI line, the Sideboard and the Showcase. The Sideboard has two adjustable shelves on the inside, which can be lacquered in any colour in the RAL catalogue. The Showcase can have the doors made in Wood or Glass, and the interior can be plated with Gold Zinc. The hardware in both pieces is delicate and discreet, but still sturdy and perfect for everyday use. There is the option to put LED strips inside both the Sideboard and the Showcase to create an even more impressive piece.