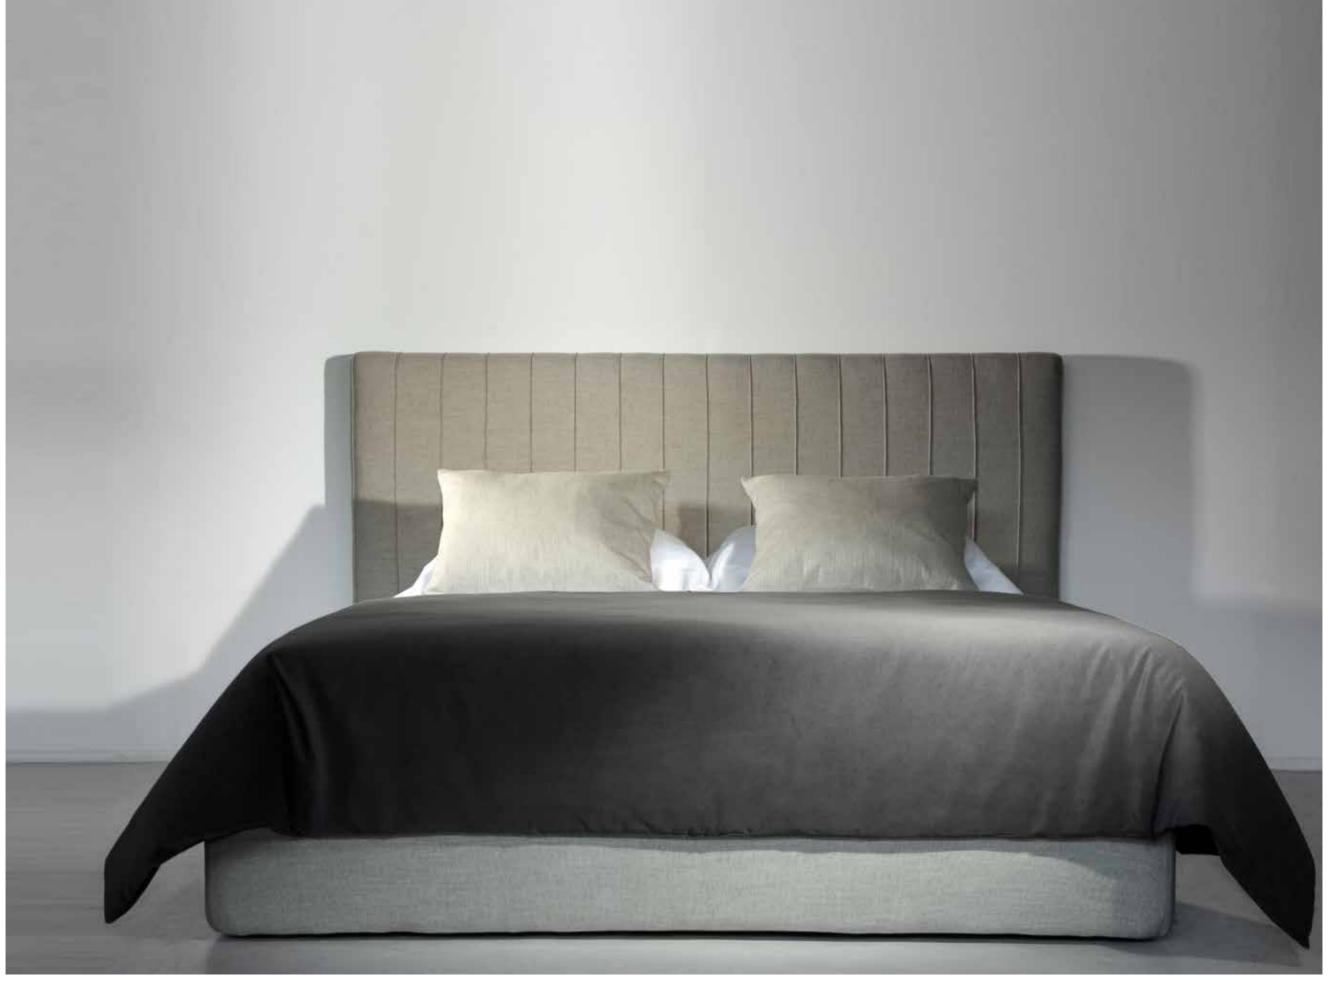

What makes the RI BED special? The detailed seams on the headboard, the way the mattress lays on the bed platform, the way the concealed feet allow you to elevate the bed up to 5cm, and, finally, how all the proportions are so well-balanced. You can choose to have the bed upholstery in Plain or Ribbed fabric.