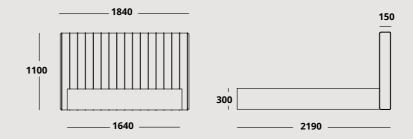

What makes the RI BED special? The detailed seams on the headboard, the way the mattress lays on the bed platform, the way the concealed feet allow you to elevate the bed up to 5cm, and, finally, how all the proportions are so well-balanced. You can choose to have the bed upholstery in Plain or Ribbed fabric.





RIBBED FABRIC VERSION

# **TECHNICAL SHEET**

Measures in millimeters;

Colours and textures represented may vary, and are subjected to chromatic changes due to printing, and to the fact that every screen has different displays and colour settings.

### **RIBBED FABRIC VERSION**

#### 1800 X 2000 MATRESS



#### 1600 X 2000 MATRESS



### 1500 X 2000 MATRESS





# **TECHNICAL SHEET**

Measures in millimeters;

Colours and textures represented may vary, and are subjected to chromatic changes due to printing, and to the fact that every screen has different displays and colour settings.

## PLAIN FABRIC VERSION

### 1800 X 2000 MATRESS



### 1600 X 2000 MATRESS



### 1500 X 2000 MATRESS