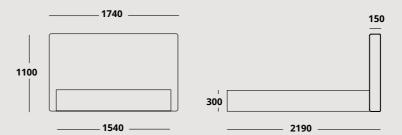

# **TECHNICAL SHEET**

Measures in millimeters;

Colours and textures represented may vary, and are subjected to chromatic changes due to printing, and to the fact that every screen has different displays and colour settings.

### 1500 X 2000 MATRESS