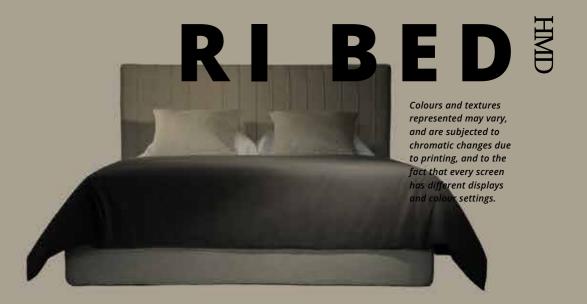

What makes the RI BED special? The detailed seams on the headboard, the way the mattress lays on the bed platform, the way the concealed feet allow you to elevate the bed up to 5cm, and, finally, how all the proportions are so well-balanced. You can choose to have the bed upholstery in Plain or Ribbed fabric.

# **TECHNICAL SHEET**

Measures in millimeters;

Colours and textures represented may vary, and are subjected to chromatic changes due to printing, and to the fact that every screen has different displays and colour settings.