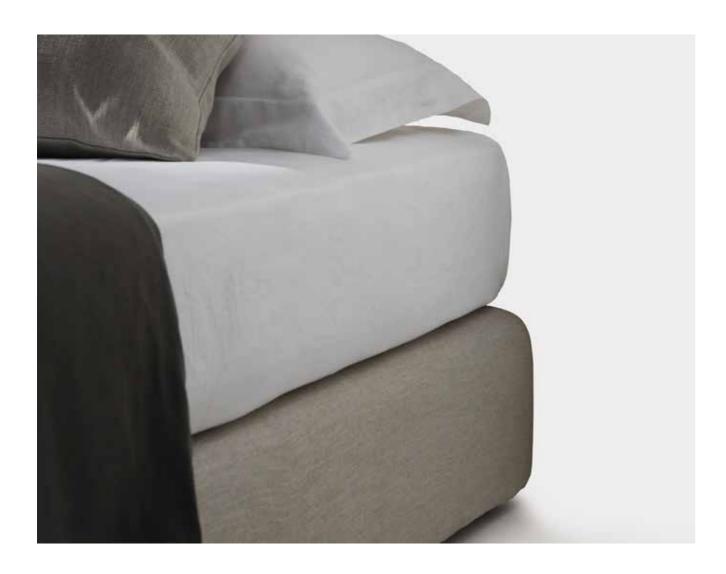

What makes the RI BED special? The detailed seams on the headboard, the way the mattress lays on the bed platform, the way the concealed feet allow you to elevate the bed up to 5cm, and, finally, how all the proportions are so well-balanced. You can choose to have the bed upholstery in Plain or Ribbed fabric.