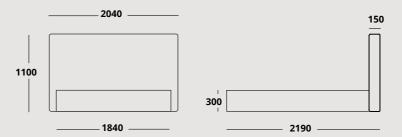

ate the bed up to 5cm, and, finally, how all the proportions are so well-balanced. You can choose to have the bed upholstery in Plain or Ribbed fabric.





RIBBED FABRIC VERSION

# **TECHNICAL SHEET**

Measures in millimeters;

Colours and textures represented may vary, and are subjected to chromatic changes due to printing, and to the fact that every screen has different displays and colour settings.

### **RIBBED FABRIC VERSION**

#### 1800 X 2000 MATRESS



#### 1600 X 2000 MATRESS



### 1500 X 2000 MATRESS





# **TECHNICAL SHEET**

Measures in millimeters;

Colours and textures represented may vary, and are subjected to chromatic changes due to printing, and to the fact that every screen has different displays and colour settings.

## PLAIN FABRIC VERSION

### 1800 X 2000 MATRESS



### 1600 X 2000 MATRESS



### 1500 X 2000 MATRESS