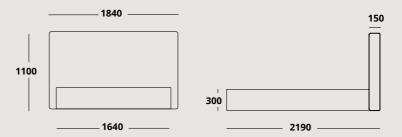

finally, how all the proportions are so well-balanced. You can choose to have the bed upholstery in Plain or Ribbed fabric.





RIBBED FABRIC VERSION

# **TECHNICAL SHEET**

Measures in millimeters;

Colours and textures represented may vary, and are subjected to chromatic changes due to printing, and to the fact that every screen has different displays and colour settings.

### **RIBBED FABRIC VERSION**

#### 1800 X 2000 MATRESS



#### 1600 X 2000 MATRESS



### 1500 X 2000 MATRESS





# **TECHNICAL SHEET**

Measures in millimeters;

Colours and textures represented may vary, and are subjected to chromatic changes due to printing, and to the fact that every screen has different displays and colour settings.

## PLAIN FABRIC VERSION

### 1800 X 2000 MATRESS



### 1600 X 2000 MATRESS



### 1500 X 2000 MATRESS