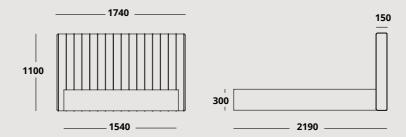

What makes the RI BED special? The detailed seams on the headboard, the way the mattress lays on the bed platform, the way the concealed feet allow you to elevate the bed up to 5cm, and, finally, how all the proportions are so well-balanced. You can choose to have the bed upholstery in Plain or Ribbed fabric.





RIBBED FABRIC VERSION

# **TECHNICAL SHEET**

Measures in millimeters;

Colours and textures represented may vary, and are subjected to chromatic changes due to printing, and to the fact that every screen has different displays and colour settings.

### **RIBBED FABRIC VERSION**

#### 1800 X 2000 MATRESS



#### 1600 X 2000 MATRESS



### 1500 X 2000 MATRESS





# **TECHNICAL SHEET**

Measures in millimeters;

Colours and textures represented may vary, and are subjected to chromatic changes due to printing, and to the fact that every screen has different displays and colour settings.

## PLAIN FABRIC VERSION

### 1800 X 2000 MATRESS



### 1600 X 2000 MATRESS



### 1500 X 2000 MATRESS