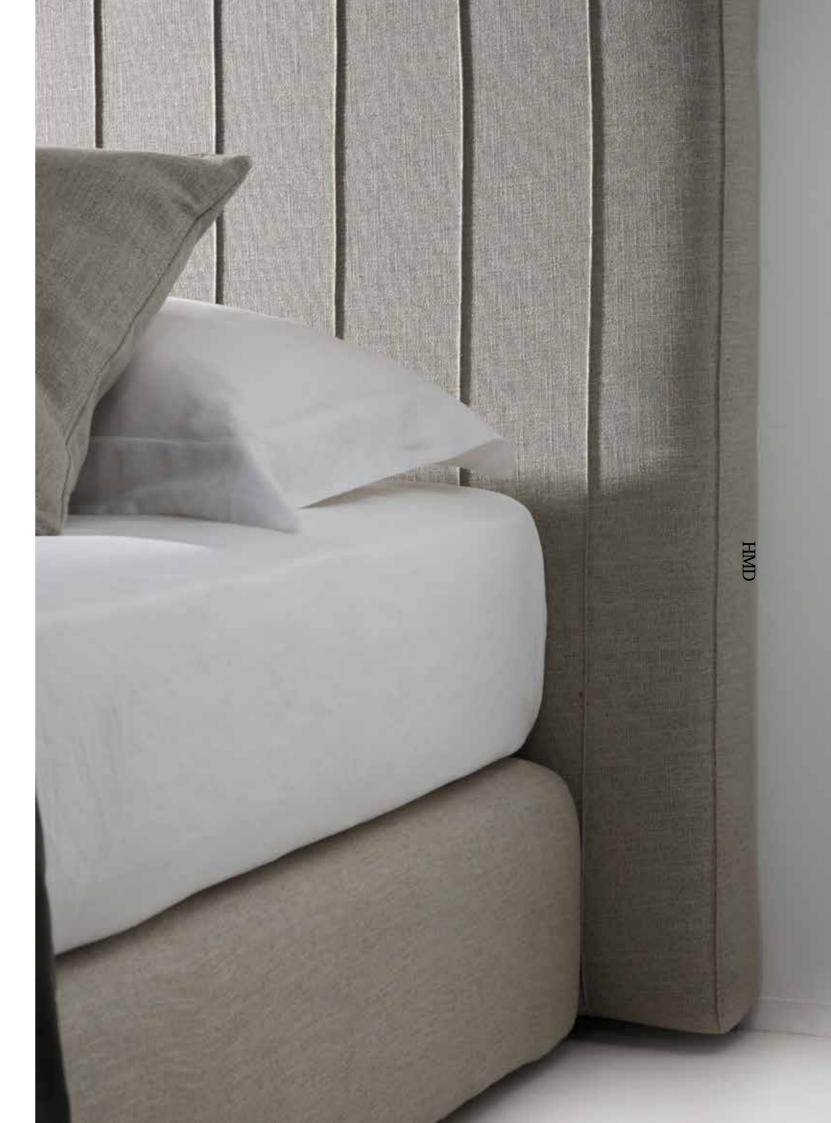

What makes the RI BED special? The detailed seams on the headboard, the way the mattress lays on the bed platform, the way the concealed feet allow you to elevate the bed up to 5cm, and, finally, how all the proportions are so well-balanced. You can choose to have the bed upholstery in Plain or Ribbed fabric.

RIBBED FABRIC VERSION

### **RIBBED FABRIC VERSION**